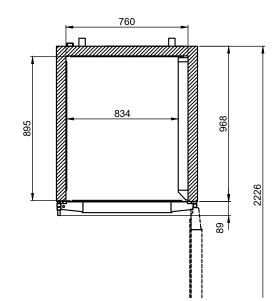

Revision Description: Title: Dimensions SF 1200 SCIENTIFIC Tolerances according to ISO 2768-m All rights to this drawing belongs to Gra permission be copied presented or pass

|                                                                                                                                                      |                                                                                | Inspection / Importent<br>dimension marked with: |      | D Critical O<br>NO | Critical Component:<br>No (CC) |  |
|------------------------------------------------------------------------------------------------------------------------------------------------------|--------------------------------------------------------------------------------|--------------------------------------------------|------|--------------------|--------------------------------|--|
|                                                                                                                                                      |                                                                                | Drawn by / Date:                                 | JABP | /                  | 09.12.2019                     |  |
|                                                                                                                                                      |                                                                                | Sheet size / Scale:                              | A3   | /                  |                                |  |
|                                                                                                                                                      | Gram Scientific ApS.<br>(CVR-Nr.: 43122193)<br>Aage Grams Vej 1<br>6500 Vojens | Last Modified By:                                | JOLU | /                  | 08.03.2024                     |  |
|                                                                                                                                                      |                                                                                | CC Approver By:                                  |      | /                  |                                |  |
|                                                                                                                                                      |                                                                                | Part No.:                                        |      | Rev. No.:          | Sheet No.:                     |  |
| n : ISO 286-2 if nothing else is specified.                                                                                                          |                                                                                | 765042354                                        |      | 002                | 1/1                            |  |
| am Scientific. cf. law of Copyrights. Thus the drawing should not without our written<br>sed over to a third person. Misuse will lead to prosecution |                                                                                |                                                  |      |                    |                                |  |