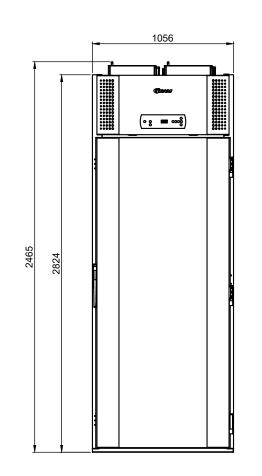

Revision Description: Title: Dimensions SF 1200 SCIENTIFIC Tolerances according to ISO 2768-m All rights to this drawing belongs to Gra permission be copied presented or pass

|                                                                                                                                                      |                                                                                | Inspection / Importent<br>dimension marked with: |      | D Critical O<br>NO | Critical Component:<br>No (CC) |  |
|------------------------------------------------------------------------------------------------------------------------------------------------------|--------------------------------------------------------------------------------|--------------------------------------------------|------|--------------------|--------------------------------|--|
|                                                                                                                                                      |                                                                                | Drawn by / Date:                                 | JABP | /                  | 09.12.2019                     |  |
|                                                                                                                                                      |                                                                                | Sheet size / Scale:                              | A3   | /                  |                                |  |
|                                                                                                                                                      | Gram Scientific ApS.<br>(CVR-Nr.: 43122193)<br>Aage Grams Vej 1<br>6500 Vojens | Last Modified By:                                | JOLU | /                  | 08.03.2024                     |  |
|                                                                                                                                                      |                                                                                | CC Approver By:                                  |      | /                  |                                |  |
|                                                                                                                                                      |                                                                                | Part No.:                                        |      | Rev. No.:          | Sheet No.:                     |  |
| n : ISO 286-2 if nothing else is specified.                                                                                                          |                                                                                | 765042354                                        |      | 002                | 1/1                            |  |
| am Scientific. cf. law of Copyrights. Thus the drawing should not without our written<br>sed over to a third person. Misuse will lead to prosecution |                                                                                |                                                  |      |                    |                                |  |