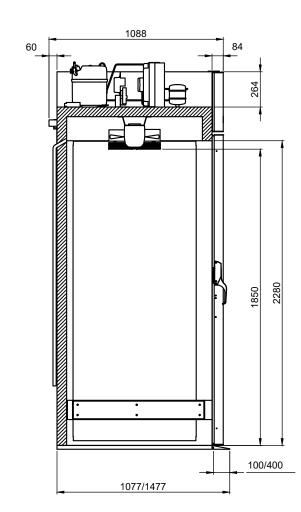

Revision Description: Title: Dimensions SF 1200 SCIENTIFIC Tolerances according to ISO 2768-m All rights to this drawing belongs to Gra permission be copied presented or pass

|                                                                                                                                                      |                                                                                | Inspection / Importent<br>dimension marked with: |      | D Critical O<br>NO | Critical Component:<br>No (CC) |  |
|------------------------------------------------------------------------------------------------------------------------------------------------------|--------------------------------------------------------------------------------|--------------------------------------------------|------|--------------------|--------------------------------|--|
|                                                                                                                                                      |                                                                                | Drawn by / Date:                                 | JABP | /                  | 09.12.2019                     |  |
|                                                                                                                                                      |                                                                                | Sheet size / Scale:                              | A3   | /                  |                                |  |
|                                                                                                                                                      | Gram Scientific ApS.<br>(CVR-Nr.: 43122193)<br>Aage Grams Vej 1<br>6500 Vojens | Last Modified By:                                | JOLU | /                  | 08.03.2024                     |  |
|                                                                                                                                                      |                                                                                | CC Approver By:                                  |      | /                  |                                |  |
|                                                                                                                                                      |                                                                                | Part No.:                                        |      | Rev. No.:          | Sheet No.:                     |  |
| n : ISO 286-2 if nothing else is specified.                                                                                                          |                                                                                | 765042354                                        |      | 002                | 1/1                            |  |
| am Scientific. cf. law of Copyrights. Thus the drawing should not without our written<br>sed over to a third person. Misuse will lead to prosecution |                                                                                |                                                  |      |                    |                                |  |