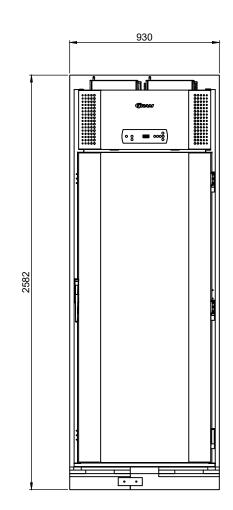

Revision Description: Title: Dimensions SF 1200 SCIENTIFIC Tolerances according to ISO 2768-m All rights to this drawing belongs to Gra permission be copied presented or pass

|                                                                                                                                                      |                                                                                | Inspection / Importent<br>dimension marked with: |      | D Critical O<br>NO | Critical Component:<br>No (CC) |  |
|------------------------------------------------------------------------------------------------------------------------------------------------------|--------------------------------------------------------------------------------|--------------------------------------------------|------|--------------------|--------------------------------|--|
|                                                                                                                                                      |                                                                                | Drawn by / Date:                                 | JABP | /                  | 09.12.2019                     |  |
|                                                                                                                                                      |                                                                                | Sheet size / Scale:                              | A3   | /                  |                                |  |
|                                                                                                                                                      | Gram Scientific ApS.<br>(CVR-Nr.: 43122193)<br>Aage Grams Vej 1<br>6500 Vojens | Last Modified By:                                | JOLU | /                  | 08.03.2024                     |  |
|                                                                                                                                                      |                                                                                | CC Approver By:                                  |      | /                  |                                |  |
|                                                                                                                                                      |                                                                                | Part No.:                                        |      | Rev. No.:          | Sheet No.:                     |  |
| n : ISO 286-2 if nothing else is specified.                                                                                                          |                                                                                | 765042354                                        |      | 002                | 1/1                            |  |
| am Scientific. cf. law of Copyrights. Thus the drawing should not without our written<br>sed over to a third person. Misuse will lead to prosecution |                                                                                |                                                  |      |                    |                                |  |